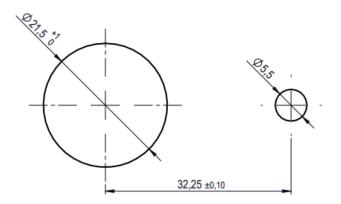

## **EYE SHOWER SWING DOWN / SWIVEL JOINT**

DK / Installationsvejledning UK / Installation Manual DE / Installationsanleitung NL / Installatiehandleiding FR / Guide de configuration ES / Guía de configuración JP / セットアップガイド

For more information please refer to 94G0053







## WALL MOUNTED SWING DOWN



Vægmontage Wall mounting Wandmontage Muurmontage Montage mural Montaje en pared ウォールマウント









## TABLE MOUNTED SWIVEL JOINT

1



Bordmontage Table mounting Tischmontage Tafelmontage Guide de configuration Montaje en mesa テーブルマウント







## **OPERATION**



BROEN-LAB develops, manufactures and sells Laboratory Fittings, Emergency Shower Systems and Eye Wash Systems into a broad spectrum of laboratories and industrial locations; sectors include Pharmaceutical, Food & Beverage and Academia. Our expertise and product quality ensure optimal solutions compliant to all relevant international norms setting new standards in risk mitigation in modern research and development facilities.

BROEN-LAB offer solutions that ensure the functionality, compliance, hygiene, durability and safety are of the highest priority. For over 75 years our products have been integrated into a wide variety