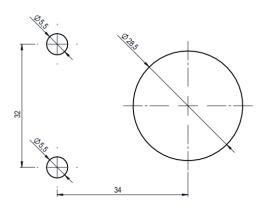

## WALL MOUNTED SWING DOWN

Vægmontage Wall mounting Wandmontage Muurmontage Montage mural Montaje en pared ウォールマウント