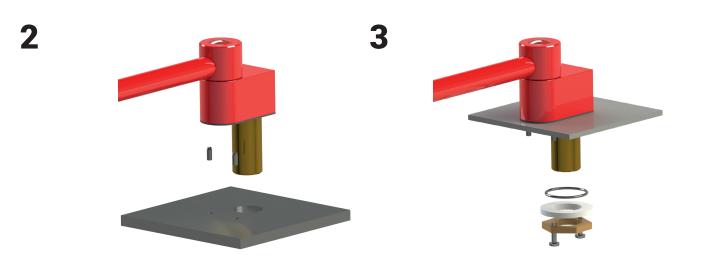

## TABLE MOUNTED SWIVEL JOINT

1

Bordmontage Table mounting Tischmontage Tafelmontage Guide de configuration Montaje en mesa テーブルマウント