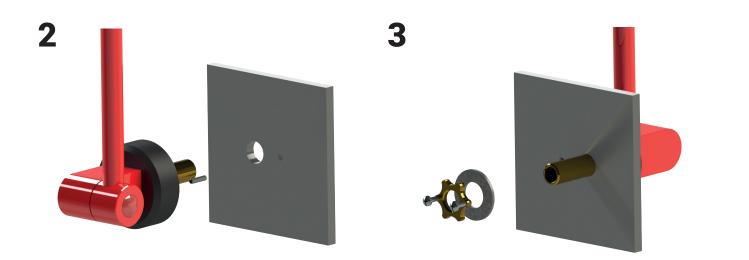

## WALL MOUNTED SWING DOWN

Vægmontage Wall mounting Wandmontage Muurmontage Montage mural Montaje en pared ウォールマウント

## TABLE MOUNTED SWIVEL JOINT

1

Bordmontage Table mounting Tischmontage Tafelmontage Guide de configuration Montaje en mesa テーブルマウント