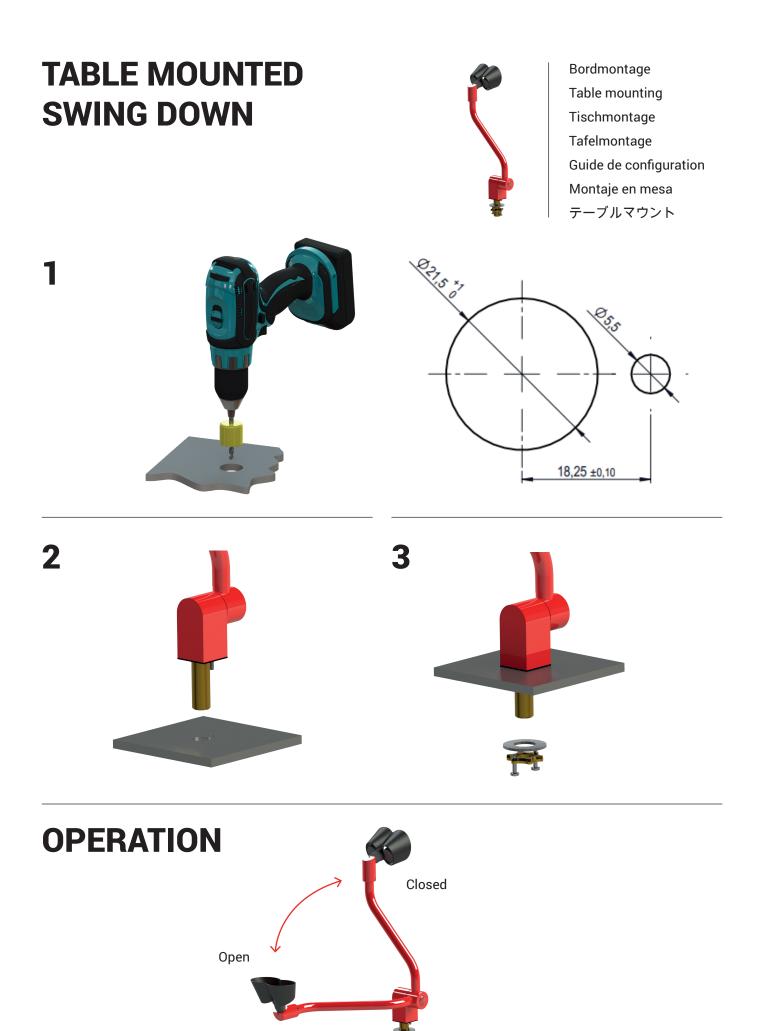

## TABLE MOUNTED SWIVEL JOINT

1

Bordmontage Table mounting Tischmontage Tafelmontage Guide de configuration Montaje en mesa テーブルマウント