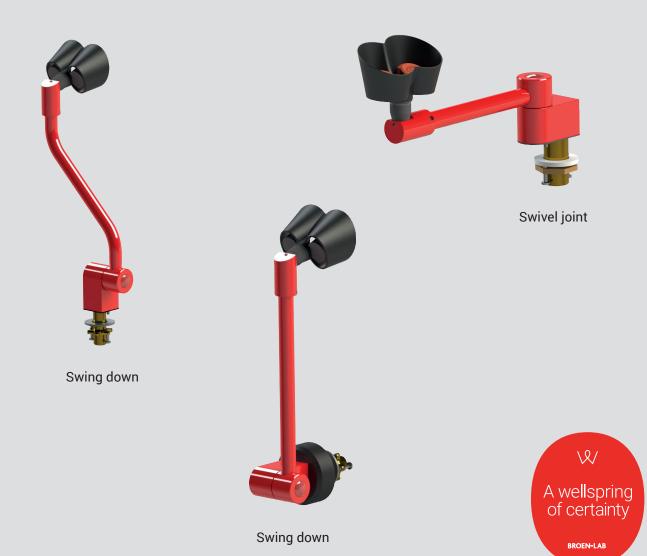

## WALL MOUNTED SWING DOWN

Vægmontage Wall mounting Wandmontage Muurmontage Montage mural Montaje en pared ウォールマウント

## TABLE MOUNTED SWIVEL JOINT

1

Bordmontage Table mounting Tischmontage Tafelmontage Guide de configuration Montaje en mesa テーブルマウント