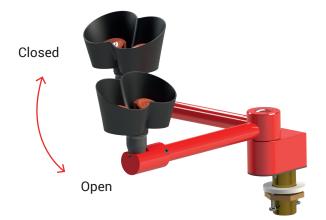

## TABLE MOUNTED SWIVEL JOINT

1

Bordmontage Table mounting Tischmontage Tafelmontage Guide de configuration Montaje en mesa テーブルマウント